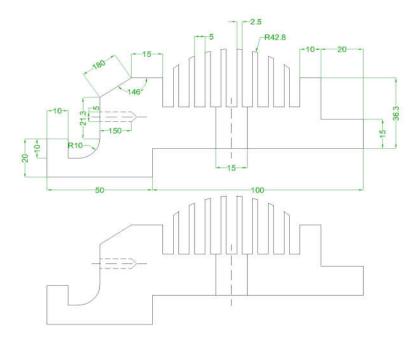

## **EEEQ124-Engineering Graphics Assignment No.2.**

## Due Date: 17th March 2024

Q1) Using AutoCAD drafting tools, draw the objects in Figures 1,2, 3 and 4. Indicate clearly the dimensions. Set drawings in different layouts on an A1 drawing paper setting, in Landscape. Include a title block which should capture your name, registration number, drawing name, scale and other typical title block sections. Use batch plot command to print all the layouts to one single PDF file and share through the email address/link shared. Rename the PDF as "Assignment 2-Your Name & Registration Number". Dimensions are in mm.



Figure 1



Figure 2



Figure 3



Figure 4