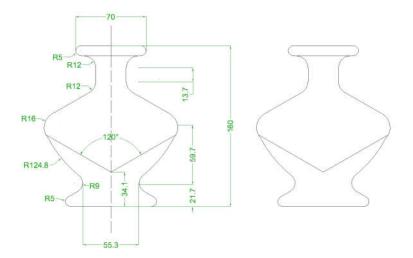

## **EEEQ124-Engineering Graphics Assignment No.2.**

## Due Date: 17th March 2024

Q1) Using AutoCAD drafting tools, draw the objects in Figures 1,2, 3 and 4. Indicate clearly the dimensions. Set drawings in different layouts on an A1 drawing paper setting, in Landscape. Include a title block which should capture your name, registration number, drawing name, scale and other typical title block sections. Use batch plot command to print all the layouts to one single PDF file and share through the email address/link shared. Rename the PDF as "Assignment 2-Your Name & Registration Number". Dimensions are in mm.



Figure 1



Figure 2



Figure 3



Figure 4