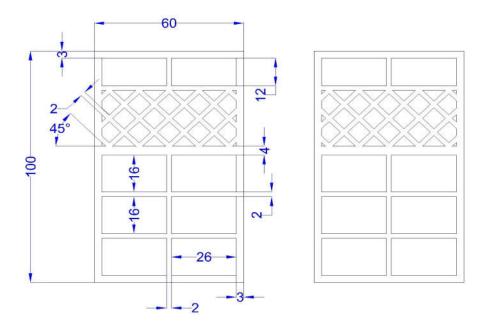

## **EEEQ124-Engineering Graphics Assignment No.2.**

## Due Date: 17th March 2024

Q1) Using AutoCAD drafting tools, draw the objects in Figures 1,2, 3 and 4. Indicate clearly the dimensions. Set drawings in different layouts on an A1 drawing paper setting, in Landscape. Include a title block which should capture your name, registration number, drawing name, scale and other typical title block sections. Use batch plot command to print all the layouts to one single PDF file and share through the email address/link shared. Rename the PDF as "Assignment 2-Your Name & Registration Number". Dimensions are in mm.



Figure 1



Figure 2



Figure 3



Figure 4