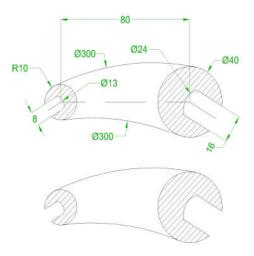

## **EEEQ124-Engineering Graphics Assignment No.2.**

## Due Date: 17th March 2024

Q1) Using AutoCAD drafting tools, draw the objects in Figures 1,2, 3 and 4. Indicate clearly the dimensions. Set drawings in different layouts on an A1 drawing paper setting, in Landscape. Include a title block which should capture your name, registration number, drawing name, scale and other typical title block sections. Use batch plot command to print all the layouts to one single PDF file and share through the email address/link shared. Rename the PDF as "Assignment 2-Your Name & Registration Number". Dimensions are in mm.



Figure 1



Figure 2



Figure 3



Figure 4